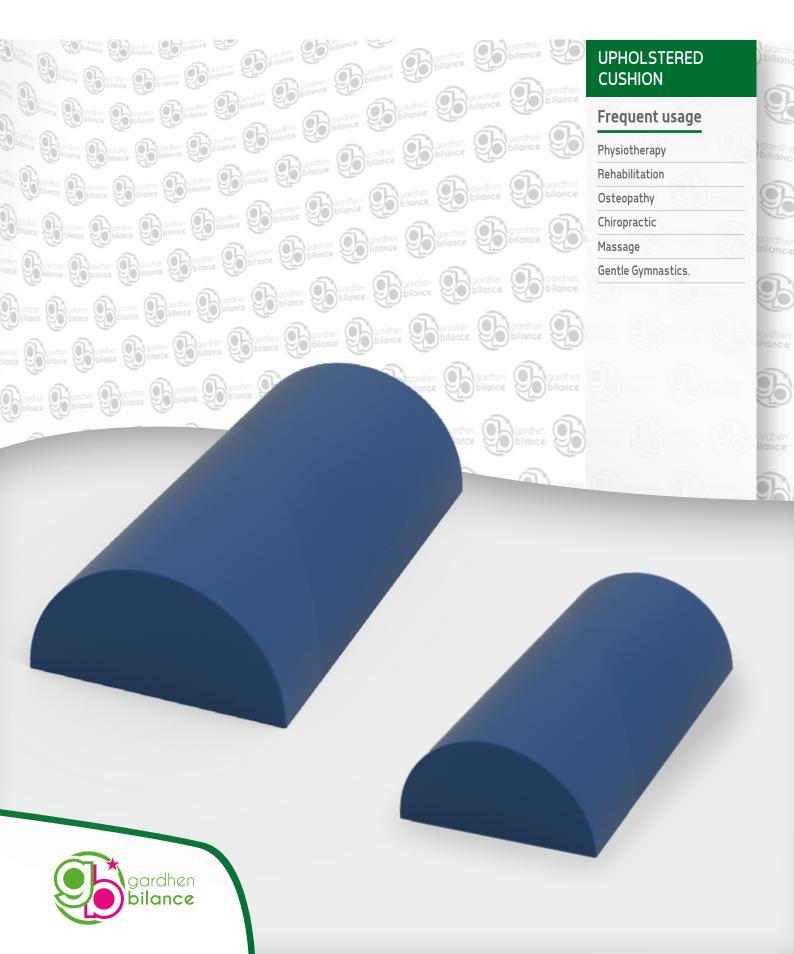

# Semi-cylindrical Upholstered Cushion

# **Upholstered Cushion**

These are medical devices designed to facilitate to place the patient into correct position during physiotherapy and rehabilitation sessions, hospitalization or rest.

Our positioner cushions are made of polyurethane foam and can be upholstered in water-repellent PVC black fabric or in leatherette, available in different colors.

# **Dimensions**

| ID Product   | Dimensions                    |
|--------------|-------------------------------|
|              |                               |
| GB.0002PUR01 | Diam. 16 x P 30 x H. 8 cm     |
| GB.0002PUR02 | Diam. 25 x L. 50 x H. 12,5 cm |
| GB.0002PUR03 | Diam. 30 x L. 60 x H. 15 cm   |